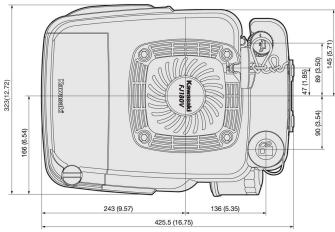

## **Technical Specifications**

**FJ Series** 

FJ180V PRO

| § | Engine Type                 | Air-cooled, 4-stroke, Vertical shaft, OHV                        |
|---|-----------------------------|------------------------------------------------------------------|
| § | Number of cylinders         | 1                                                                |
| § | Bore x stroke               | 65 x 54 mm                                                       |
| § | Displacement                | 179 cm <sup>3</sup>                                              |
| § | Max. power                  | 3.4 kW (4.5 hp) / 3600 rpm                                       |
| § | Max. torque                 | 10.0 Nm (7.3 ft.lbs) / 2400 rpm                                  |
| § | Fuel tank capacity (litres) | 1.6 litres                                                       |
| § | Oil capacity (litres)       | 0.6 litres                                                       |
| § | Dry weight                  | 17.0 kg                                                          |
| § | Dimensions (L x W x H) (mm) | 425 x 323 x 284 (with tank)<br>392 x<br>323 x 284 (without tank) |
|   |                             |                                                                  |