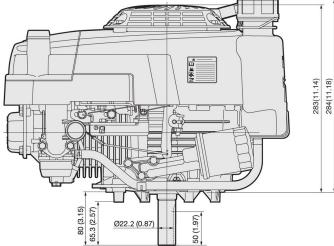

## **Technical Specifications**

**FJ Series** 

FJ180V PRO

| § | Engine Type                 | Air-cooled, 4-stroke, Vertical shaft, OHV                        |
|---|-----------------------------|------------------------------------------------------------------|
| § | Number of cylinders         | 1                                                                |
| § | Bore x stroke               | 65 x 54 mm                                                       |
| § | Displacement                | 179 cm <sup>3</sup>                                              |
| § | Max. power                  | 3.4 kW (4.5 hp) / 3600 rpm                                       |
| § | Max. torque                 | 10.0 Nm (7.3 ft.lbs) / 2400 rpm                                  |
| § | Fuel tank capacity (litres) | 1.6 litres                                                       |
| § | Oil capacity (litres)       | 0.6 litres                                                       |
| § | Dry weight                  | 17.0 kg                                                          |
| § | Dimensions (L x W x H) (mm) | 425 x 323 x 284 (with tank)<br>392 x<br>323 x 284 (without tank) |
|   |                             |                                                                  |