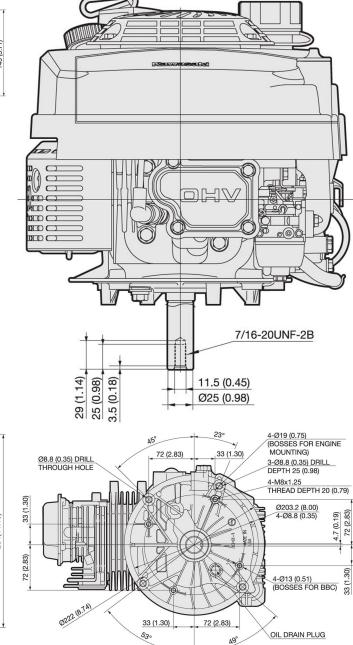

## **Technical Specifications**

**FJ Series** 

FJ180V PRO

| § | Engine Type                 | Air-cooled, 4-stroke, Vertical shaft, OHV                        |
|---|-----------------------------|------------------------------------------------------------------|
| § | Number of cylinders         | 1                                                                |
| § | Bore x stroke               | 65 x 54 mm                                                       |
| § | Displacement                | 179 cm <sup>3</sup>                                              |
| § | Max. power                  | 3.4 kW (4.5 hp) / 3600 rpm                                       |
| § | Max. torque                 | 10.0 Nm (7.3 ft.lbs) / 2400 rpm                                  |
| § | Fuel tank capacity (litres) | 1.6 litres                                                       |
| § | Oil capacity (litres)       | 0.6 litres                                                       |
| § | Dry weight                  | 17.0 kg                                                          |
| § | Dimensions (L x W x H) (mm) | 425 x 323 x 284 (with tank)<br>392 x<br>323 x 284 (without tank) |
|   |                             |                                                                  |