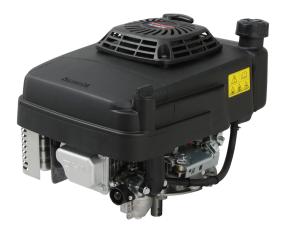

## **Technical Specifications**

**FJ Series** 

FJ180V PRO

| § | Engine Type                 | Air-cooled, 4-stroke, Vertical shaft, OHV                        |
|---|-----------------------------|------------------------------------------------------------------|
| § | Number of cylinders         | 1                                                                |
| § | Bore x stroke               | 65 x 54 mm                                                       |
| § | Displacement                | 179 cm <sup>3</sup>                                              |
| § | Max. power                  | 3.4 kW (4.5 hp) / 3600 rpm                                       |
| § | Max. torque                 | 10.0 Nm (7.3 ft.lbs) / 2400 rpm                                  |
| § | Fuel tank capacity (litres) | 1.6 litres                                                       |
| § | Oil capacity (litres)       | 0.6 litres                                                       |
| § | Dry weight                  | 17.0 kg                                                          |
| § | Dimensions (L x W x H) (mm) | 425 x 323 x 284 (with tank)<br>392 x<br>323 x 284 (without tank) |
|   |                             |                                                                  |