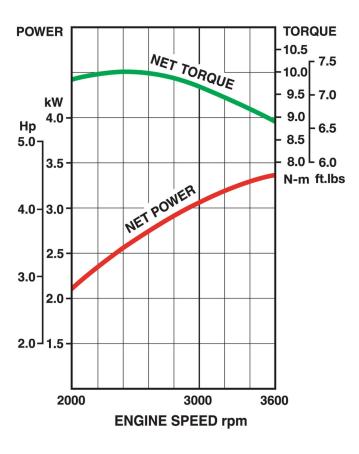

### Performance curves

The power rating of this engine is the Net power rating tested on a production engine and measured in accordance with SAE J1349. Actual power output will vary depending on numerous factors, including, but not limited to, the operating speed of the engine in application, environmental conditions, maintenance, and other variables.